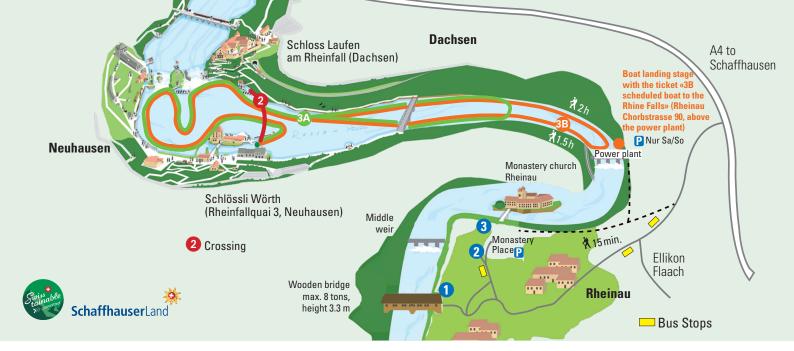

# B Big Round Trip from Rhine Falls

## **Scheduled boat** to the Rhine Falls

Sundays and public holidays from 29 March to 19 October Saturdays from 3 May to 6 September and Daily from 28 June to 31 August

| Rhine Falls          | Rheinau            | Rhine Falls          |
|----------------------|--------------------|----------------------|
| Schlössli Wörth dep. | Power plant on/off | Schlössli Wörth arr. |
| 11.30                | 12.05              | 12.45                |
| 13.00                | 13.35              | 14.15                |
| 14.30                | 15.05              | 15.45                |
| 16.00                | 16.35              | 17.15                |
| 17.25 *              | 18.00 *            | 18.40 *              |