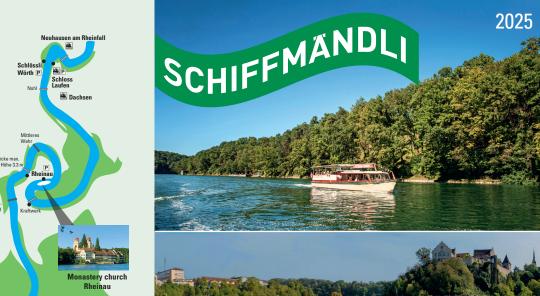

### «Ship & Wine»

Eperience an epicurean atmosphere on the Rhine with exquisite wines from warious winegrowers in the region. An unforgettable experience!

**Experience a unique voyage of discovery:** A boat trip along the «Rhenish Amazon» and past the largest waterfall in Europe.