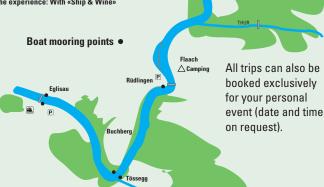

pleasure: The «Brunch boat»

The adventure: The «Scluices tour to Eglisau»

The experience: With «Ship & Wine»

All course trips can also be booked for your personal event (date and time on request).